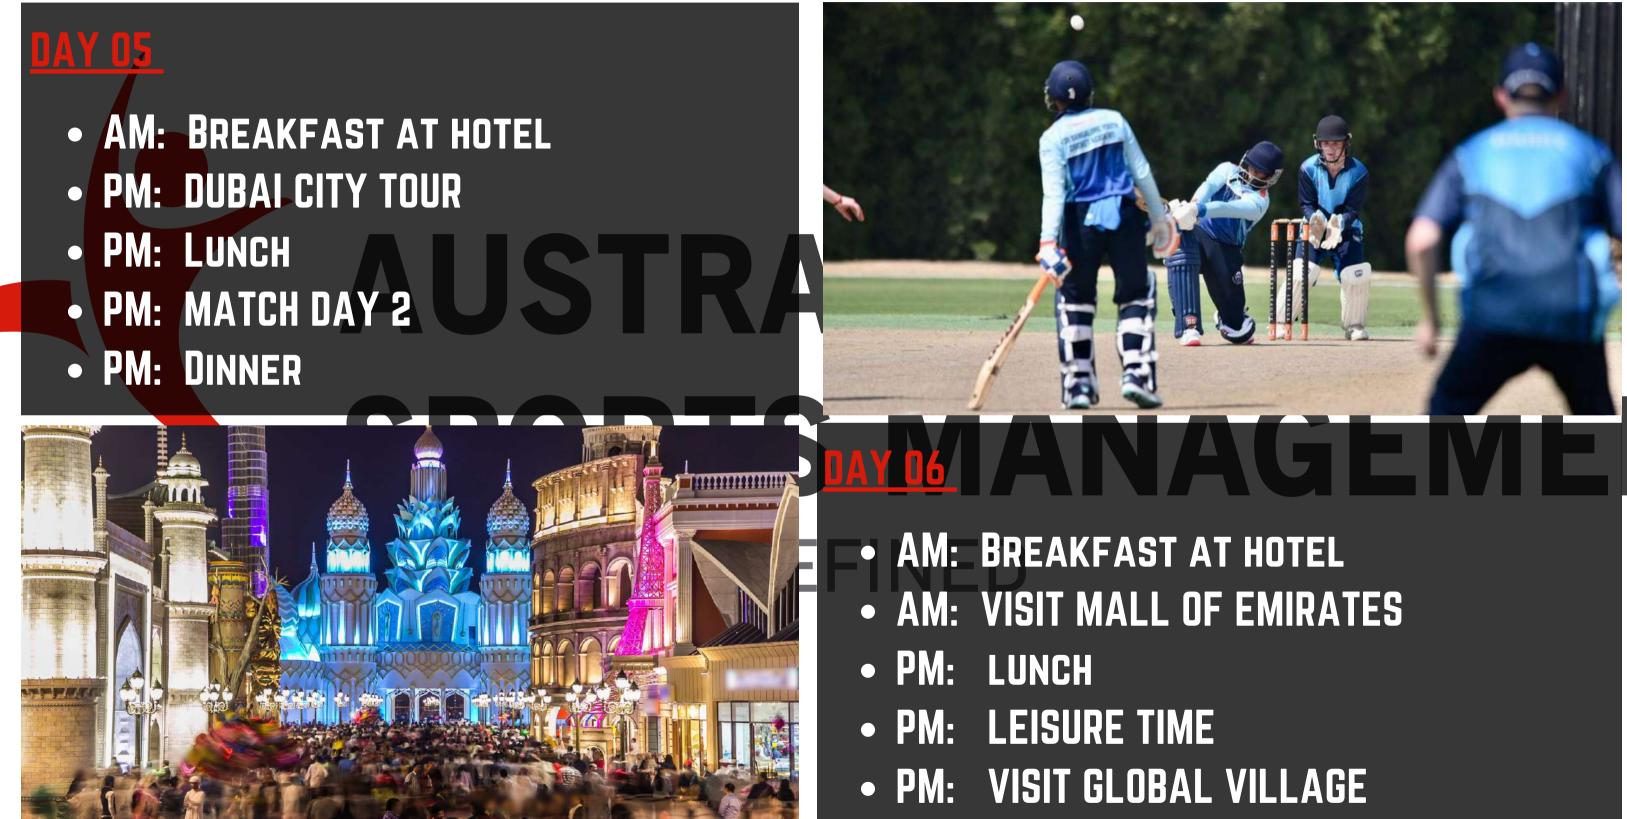

### • AM: BREAKFAST AT HOTEL • AM: SIGHTSEEING PM: LUNCH PM: MATCH DAY 3 • PM: DINNER

\*all sightseeing is subject to match sched