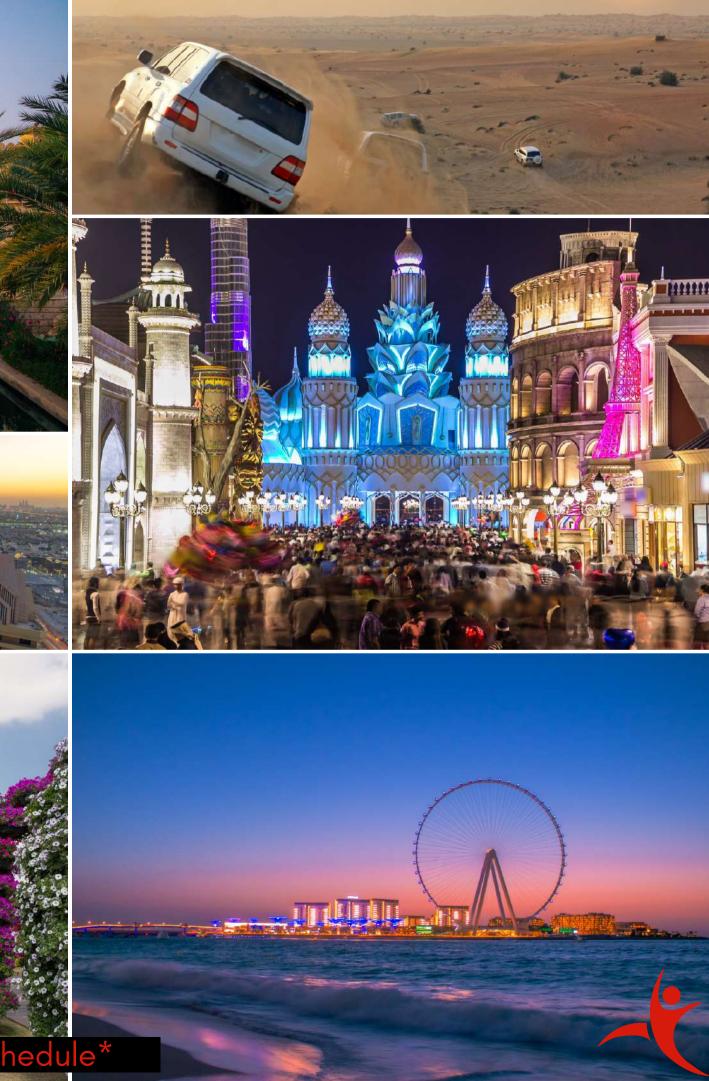

### SIGHTSEEING TOURS

- AM: ARRIVE AT THE AIRPORT
- AM: TRANSFER TO HOTEL
- PM: CHECK IN
- PM: DINNER

- PM: LUNCH
- PM: DINNER

\*all sightseeing is subject to match schedule\*

• AM: BREAKFAST AT HOTEL • AM: TRAINING SESSION 1 • PM: DESERT SAFARI

- AM: BREAKFAST AT HOTEL
- AM: TRAINING SESSION 2
- PM: LUNCH
- PM: BURJ KHALIFA & DUBAI FOUNTAIN
- PM: DINNER

## • AM: BREAKFAST AT HOTEL • AM: VISIT MUSEUM OF THE FUTURE • PM: MATCH DAY 1

\*all sightseeing is subject to match schedule\*