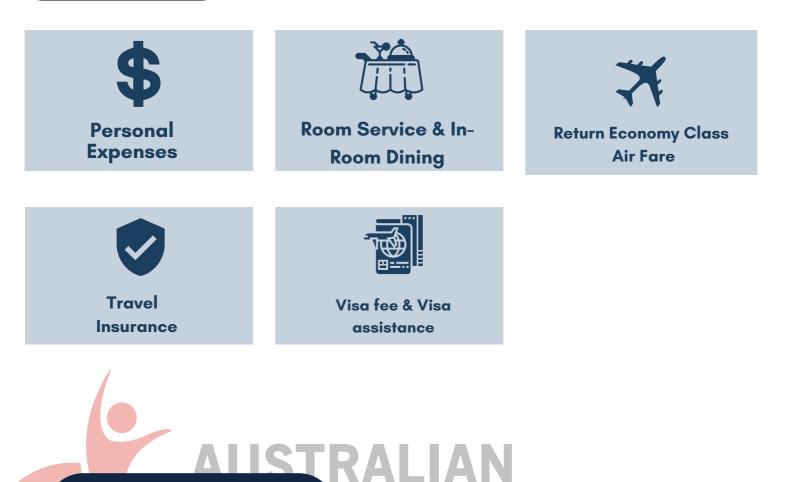

Y1

- ARRIVE AT MUMBAI AIRPORT.
- TRANSFER TO THE HOTEL.



### DAY 3

- BREAKFAST
- TRANSFER TO MATCH VENUE
- MATCH DAY 1
- LUNCH AT VENUE
- DINNER



sports ma



# AUSTRALIAN DAY 6

- BREAKFAST
- TRANSFER TO MATCH VENUE
- MATCH DAY 3
- LUNCH AT VENUE
- DINNER



### DAY 8

- BREAKFAST
- IPL Match
- DINNER



**DAY 10** 

Departure from INDIA

# DAY 5

- BREAKFAST
- PROCEED FOR SIGHTSEEING
- LUNCH
- EVENING TEAM ACTIVITY
- DINNER



### DAY 7

- BREAKFAST
- TRANSFER TO MATCH VENUE
- MATCH DAY 4
- LUNCH AT VENUE
- DINNER



# DAY 9

- BREAKFAST
- TRANSFER TO MATCH VENUE
- MATCH DAY 5





- PRACTICE SESSION
- LUNCH
- HALF DAY CITY TOUR
- DINNER



# DAY 4

- BREAKFAST
- TRANSFER TO MATCH VENUE
- MATCH DAY 2
- LUNCH AT VENUE
- DINNER







# TOUR DELIVERABLES







Contact

information



# EMAIL ID-

SPORTS REDEFINED

**S MANAGEMENT** 

Info@australiansportsmanagement.com.au

Contact Number: +61 423 933 548