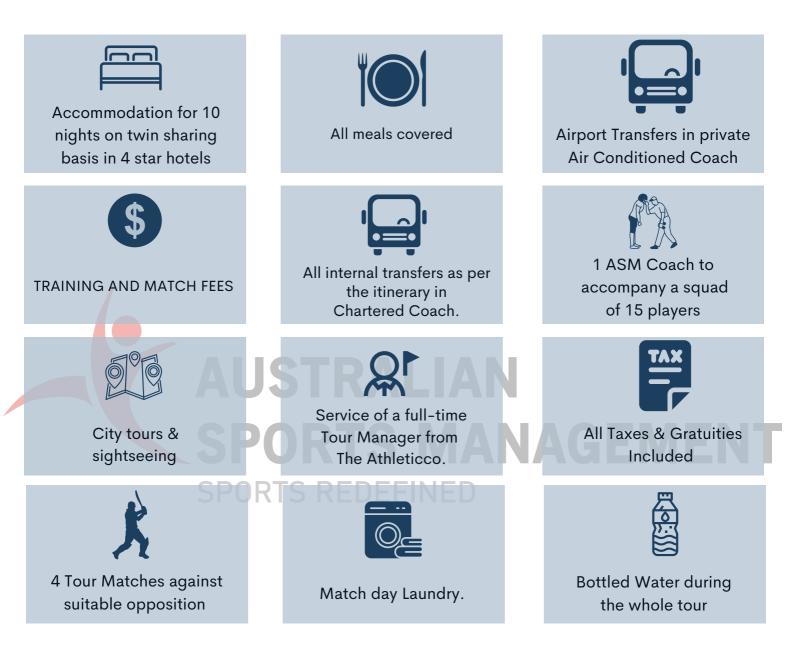

PLE TOUR ITINERARY



### DAY1

- ARRIVE AT MUMBAI AIRPORT.
- TRANSFER TO THE HOTEL.



### DAY 3

- BREAKFAST
- TRANSFER TO MATCH VENUE
- MATCH DAY 1
- LUNCH AT VENUE
- DINNER



sports ma



# AUSTRALIAN DAY 6

- BREAKFAST
- TRANSFER TO MATCH VENUE
- MATCH DAY 3
- LUNCH AT VENUE
- DINNER



### DAY 8

- BREAKFAST
- IPL Match
- DINNER



**DAY 10** 

Departure from INDIA

# DAY 5

- BREAKFAST
- PROCEED FOR SIGHTSEEING
- LUNCH
- EVENING TEAM ACTIVITY
- DINNER



### DAY 7

- BREAKFAST
- TRANSFER TO MATCH VENUE
- MATCH DAY 4
- LUNCH AT VENUE
- DINNER



# DAY 9

- BREAKFAST
- TRANSFER TO MATCH VENUE
- MATCH DAY 5





- PRACTICE SESSION
- LUNCH
- HALF DAY CITY TOUR
- DINNER



# DAY 4

- BREAKFAST
- TRANSFER TO MATCH VENUE
- MATCH DAY 2
- LUNCH AT VENUE
- DINNER







# TOUR DELIVERABLES







Contact

information



# EMAIL ID-

SPORTS REDEFINED

**S MANAGEMENT** 

Info@australiansportsmanagement.com.au

Contact Number: +61 423 933 548